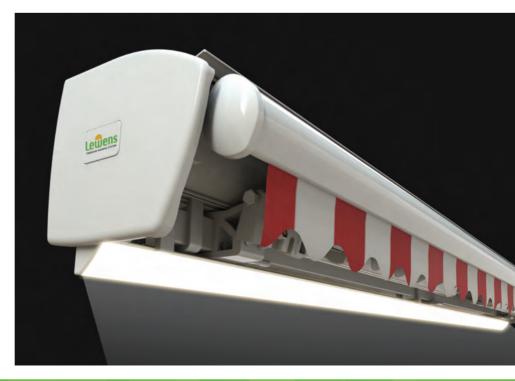

LIGHTING SYSTEM As an Optional extra The LED bar can be fitted with existing square bar