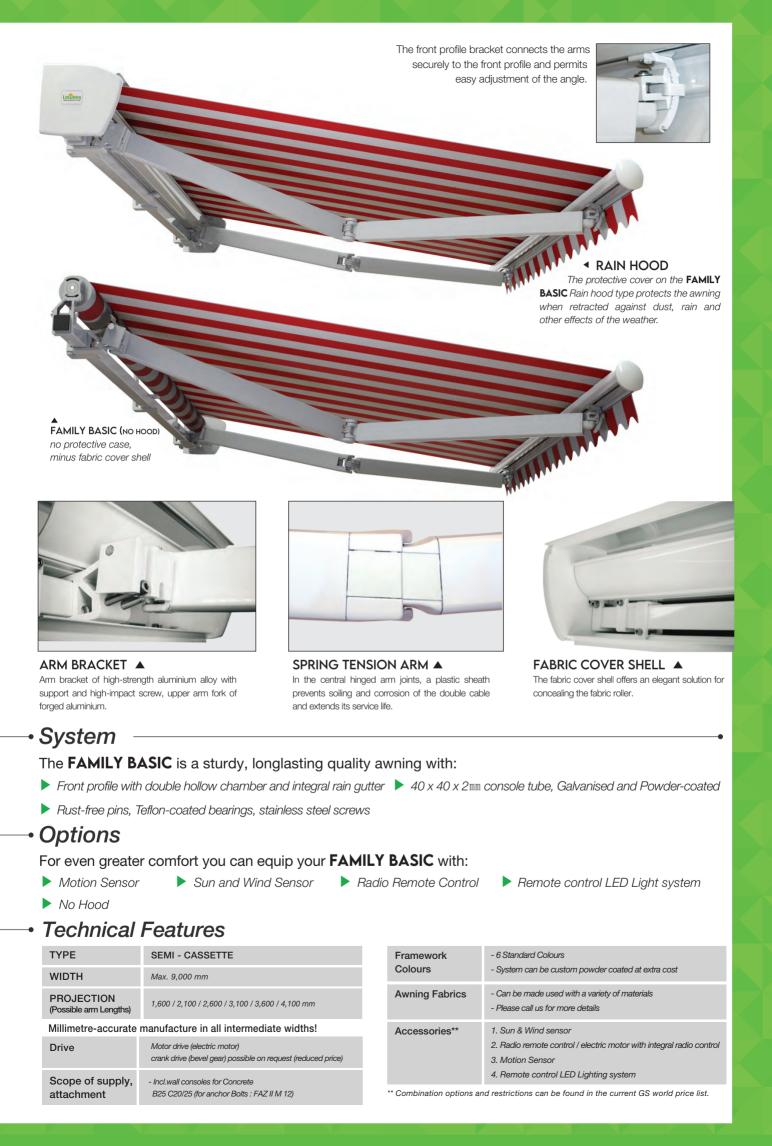

## FAMILY BASIC AVAILABLE AS AN OPEN AWNING OR A CLOSE-FITTING SEMI-CASSETTE

The **FAMILY BASIC** series awnings are customizable and user-friendly shading products that can integrate beautifully with any residential or commercial applications.

## **SEMI - CASSETTE**

A height of just 200mm and a depth of 200mm (when the cassette is closed), the **FAMILY BASIC** boasts a minimal design. The Semi Cassette Type is closed on three sides which protect the awning fabric and mechanism from dust, rain and the elements when the awning is retracted.